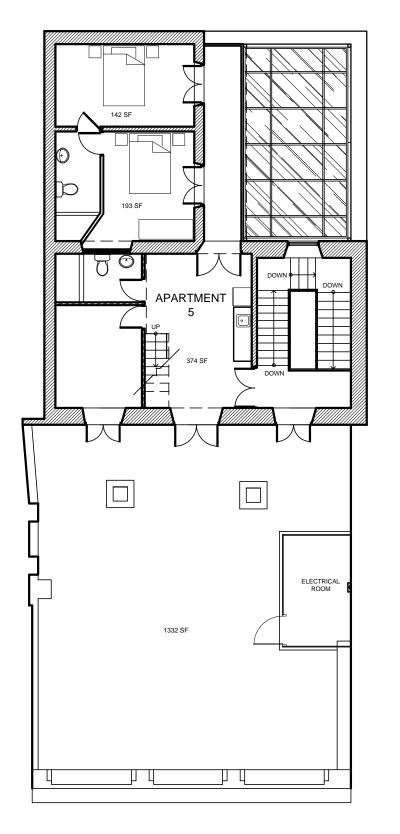

PLOT PLANS

FECHA: JANUARY 11, 2018

| THIRD FLOOR                      |                |
|----------------------------------|----------------|
| SPACE                            | SQUARE<br>FEET |
| APARTMENT 5: 1039.00 SF          | 869.00 SF      |
| FIRST LEVEL: 869 SF              |                |
| MEZZANINE AREA: 170 SF           |                |
| COURTYARD AREA                   | 218.00 SF      |
| HALLWAYS, STAIRS AND OTHER AREAS | 240.00 SF      |
| TOTAL                            | 1327.00 SF     |

## THIRD LEVEL FLOOR PLAN Scale: 1/8"=1'-0"

PLOT PLANS

FECHA: JANUARY 11, 2018