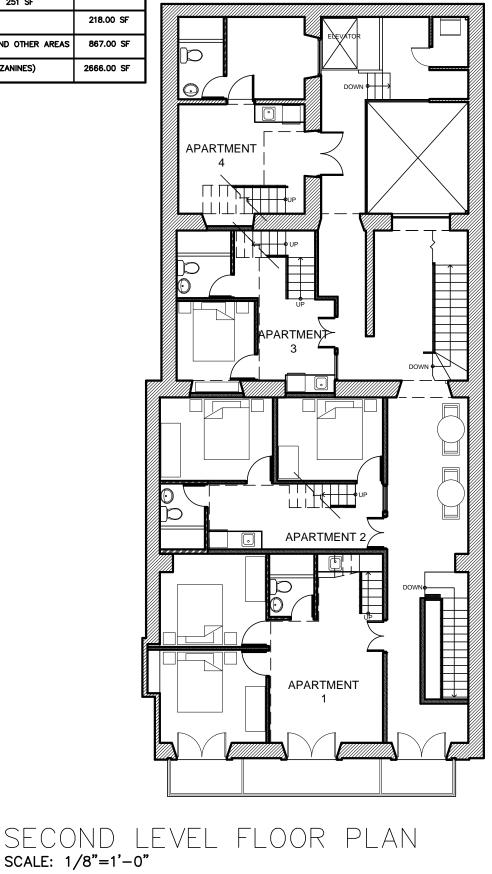

PLOT PLANS 1/3 FECHA: JANUARY 11, 2018

| SECOND FLOOR                     |                |  |
|----------------------------------|----------------|--|
| SPACE                            | SQUARE<br>FEET |  |
| APARTMENT 1: 856.00 SF           | 544.00 SF      |  |
| FIRST LEVEL: 544 SF              |                |  |
| MEZZANINE AREA: 312 SF           |                |  |
| APARTMENT 2: 655.00 SF           | 418.00 SF      |  |
| FIRST LEVEL: 418 SF              |                |  |
| MEZZANINE AREA: 237 SF           |                |  |
| APARTMENT 3: 443.00 SF           | 291.00 SF      |  |
| FIRST LEVEL: 291 SF              |                |  |
| MEZZANINE AREA: 152 SF           |                |  |
| APARTMENT 4: 579.00 SF           | 328.00 SF      |  |
| FIRST LEVEL: 328 SF              |                |  |
| MEZZANINE AREA: 251 SF           |                |  |
| COURTYARD AREA                   | 218.00 SF      |  |
| HALLWAYS, STAIRS AND OTHER AREAS | 867.00 SF      |  |
| TOTAL (WITHOUT MEZZANINES)       | 2666.00 SF     |  |

PLOT PLANS

FECHA: JANUARY 11, 2018

| SECOND FLOOR                     |                |  |
|----------------------------------|----------------|--|
| SPACE                            | SQUARE<br>FEET |  |
| APARTMENT 1: 856.00 SF           | 544.00 SF      |  |
| FIRST LEVEL: 544 SF              |                |  |
| MEZZANINE AREA: 312 SF           |                |  |
| APARTMENT 2: 655.00 SF           | 418.00 SF      |  |
| FIRST LEVEL: 418 SF              |                |  |
| MEZZANINE AREA: 237 SF           |                |  |
| APARTMENT 3: 443.00 SF           | 291.00 SF      |  |
| FIRST LEVEL: 291 SF              |                |  |
| MEZZANINE AREA: 152 SF           |                |  |
| APARTMENT 4: 579.00 SF           | 328.00 SF      |  |
| FIRST LEVEL: 328 SF              |                |  |
| MEZZANINE AREA: 251 SF           |                |  |
| COURTYARD AREA                   | 218.00 SF      |  |
| HALLWAYS, STAIRS AND OTHER AREAS | 867.00 SF      |  |
| TOTAL (WITHOUT MEZZANINES)       | 2666.00 SF     |  |