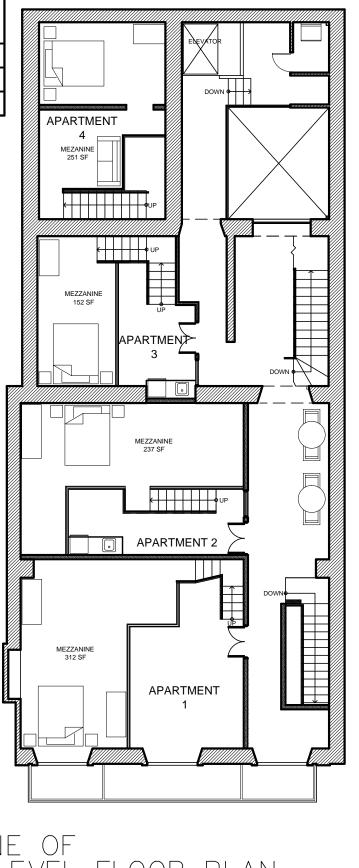

PLOT PLANS 1/3 FECHA: JANUARY 11, 2018

| SECOND FLOOR                     |                |  |
|----------------------------------|----------------|--|
| SPACE                            | SQUARE<br>FEET |  |
| APARTMENT 1: 856.00 SF           | 544.00 SF      |  |
| FIRST LEVEL: 544 SF              |                |  |
| MEZZANINE AREA: 312 SF           |                |  |
| APARTMENT 2: 655.00 SF           | 418.00 SF      |  |
| FIRST LEVEL: 418 SF              |                |  |
| MEZZANINE AREA: 237 SF           |                |  |
| APARTMENT 3: 443.00 SF           | 291.00 SF      |  |
| FIRST LEVEL: 291 SF              |                |  |
| MEZZANINE AREA: 152 SF           |                |  |
| APARTMENT 4: 579.00 SF           | 328.00 SF      |  |
| FIRST LEVEL: 328 SF              |                |  |
| MEZZANINE AREA: 251 SF           |                |  |
| COURTYARD AREA                   | 218.00 SF      |  |
| HALLWAYS, STAIRS AND OTHER AREAS | 867.00 SF      |  |
| TOTAL (WITHOUT MEZZANINES)       | 2666.00 SF     |  |

PLOT PLANS

FECHA: JANUARY 11, 2018

| SECOND FLOOR                     |                |  |
|----------------------------------|----------------|--|
| SPACE                            | SQUARE<br>FEET |  |
| APARTMENT 1: 856.00 SF           | 544.00 SF      |  |
| FIRST LEVEL: 544 SF              |                |  |
| MEZZANINE AREA: 312 SF           |                |  |
| APARTMENT 2: 655.00 SF           | 418.00 SF      |  |
| FIRST LEVEL: 418 SF              |                |  |
| MEZZANINE AREA: 237 SF           |                |  |
| APARTMENT 3: 443.00 SF           | 291.00 SF      |  |
| FIRST LEVEL: 291 SF              |                |  |
| MEZZANINE AREA: 152 SF           |                |  |
| APARTMENT 4: 579.00 SF           | 328.00 SF      |  |
| FIRST LEVEL: 328 SF              |                |  |
| MEZZANINE AREA: 251 SF           |                |  |
| COURTYARD AREA                   | 218.00 SF      |  |
| HALLWAYS, STAIRS AND OTHER AREAS | 867.00 SF      |  |
| TOTAL (WITHOUT MEZZANINES)       | 2666.00 SF     |  |