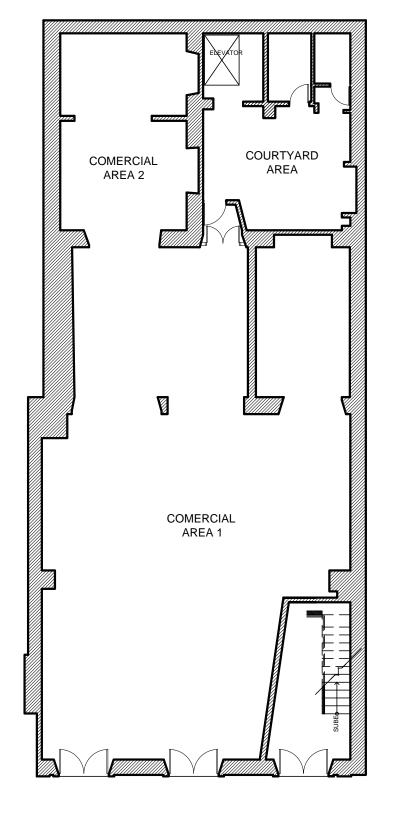

| FIRST FLOOR                       |                |
|-----------------------------------|----------------|
| SPACE                             | SQUARE<br>FEET |
| COMMERCIAL AREA 1                 | 1713.50 SF     |
| COMMERCIAL AREA 2                 | 332.00 SF      |
| COURTYARD AREA                    | 218.00 SF      |
| BATHROOMS, STAIRS AND OTHER AREAS | 620.50 SF      |
| TOTAL                             | 2666.00 SF     |