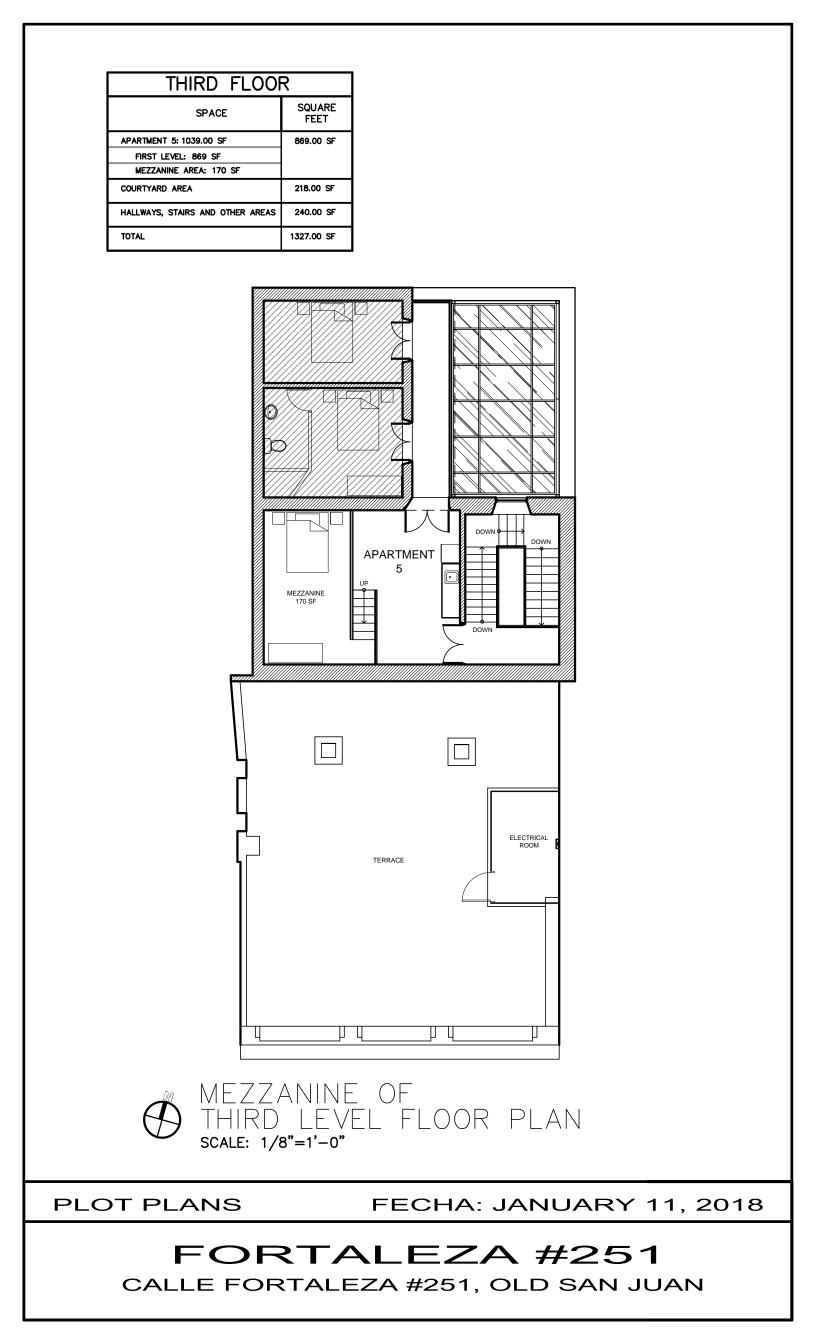

PLOT PLANS

FECHA: JANUARY 11, 2018

| THIRD FLOOR                      |                |
|----------------------------------|----------------|
| SPACE                            | SQUARE<br>FEET |
| APARTMENT 5: 1039.00 SF          | 869.00 SF      |
| FIRST LEVEL: 869 SF              |                |
| MEZZANINE AREA: 170 SF           |                |
| COURTYARD AREA                   | 218.00 SF      |
| HALLWAYS, STAIRS AND OTHER AREAS | 240.00 SF      |
| TOTAL                            | 1327.00 SF     |